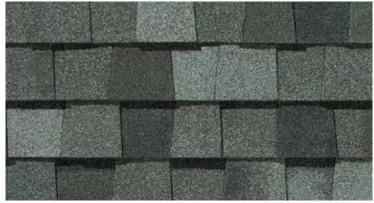

### LANDMARK® COLOR PALETTE

Cobblestone Gray

Georgetown Gray

Weathered Wood

Moiré Black

Heather Blend

Driftwood

Pewter