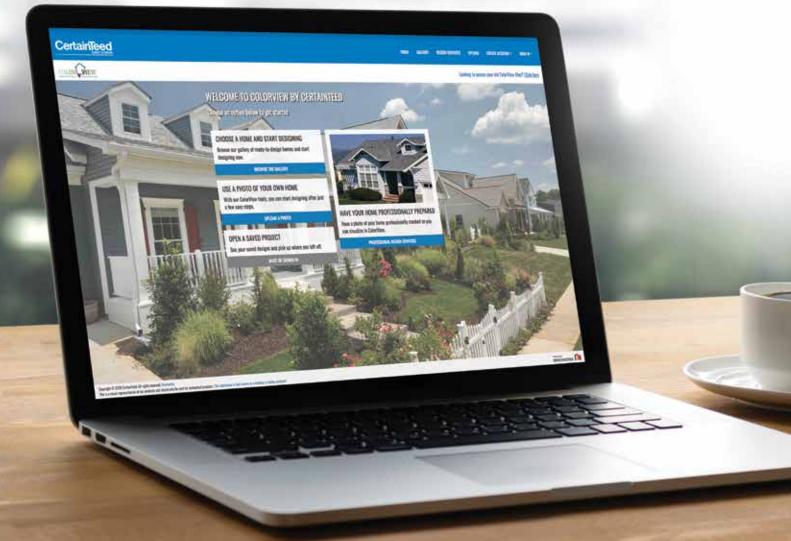

### The ColorView<sup>®</sup> Visualizer: Design your Dream Home with the Click of a Mouse

## CertainTeed created the ColorView tool to help homeowners bring their creative vision to reality.

Just look through a photo library of homes to choose one that looks most like your own. Then click on the roof to easily switch designs and see what CertainTeed product looks best. You can choose from hundreds of different roofing design and color combinations, and even add roof accents in different colors. All before anyone raises a hammer. Want to visualize different roofing styles on your own home? You can upload photos to ColorView and have them digitally masked by one of our design professionals, or use DIY mode to upload and mask your own photos.

Plus, you can print or share your ColorView photos with family and friends to get their feedback. Visit **colorview.certainteed.com** and get started.