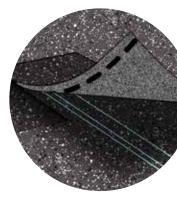

### **Quadra**Bond<sup>®</sup>

Advanced Layering

CertainTeed's specially formulated adhesive adheres shingle layers at four points, more than any other manufacturer. This superior bond provides greater protection against shingle delamination to maximize performance over the life of the shingle in any climate.

Granule with StreakFighter Technology

Ceramic coating Diagram for Mineral core illustrative Copper layer