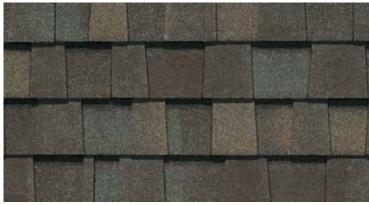

### LANDMARK<sup>®</sup> Climate*Flex*<sup>®</sup> COLOR PALETTE

**Colonial Slate** 

Burnt Sienna

Weathered Wood

Resawn Shake

Moiré Black

Heather Blend