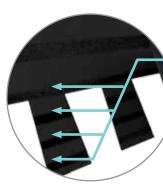

## Nail*Trak*®

Fast, Accurate, Visible

The new and improved **Nail***Trak* nailing line, a feature on CertainTeed designer shingles.

Now **Nail***Trak* is brighter than ever before, with high-visibility lines that stand out whether it's daybreak or dusk.

**Nail***Trak* removes the guesswork with three separately defined lines, creating a large area to guide your nailing and a smaller area for extreme steep-slope applications.