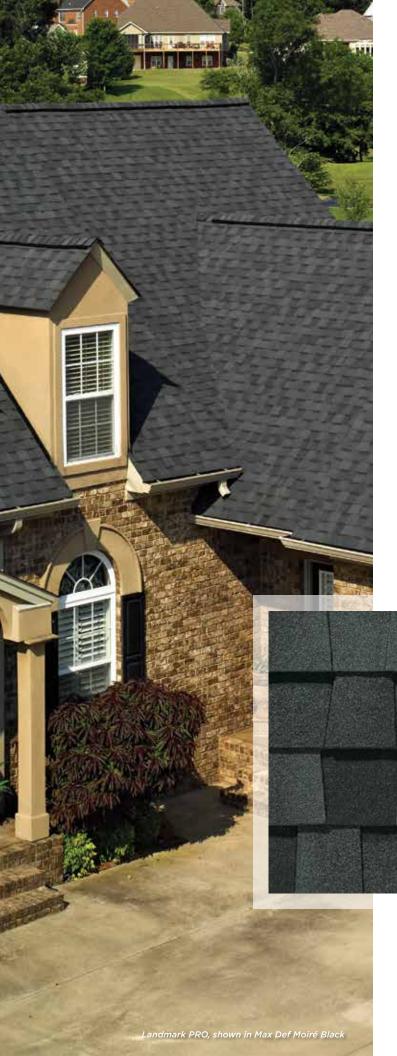

## Landmark<sup>®</sup> Series

**Designer Roofing Series** 

Landmark PRO, shown in Max Def Weathered Wood

**El certainteed** 

### LANDMARK® PRO

A refined union of vision and value, our PRO line leads its class in optimal performance and variety of color.

- Now classified as UL 2218 Class 3
  Impact Rated
- Engineered to meet professional contractors' exacting specifications
- Available in a wide selection of eye-catching **Max Def** colors
- Outweighs standard laminates to provide greater protection from the elements

Max Def Moiré Black

Scan code for more information