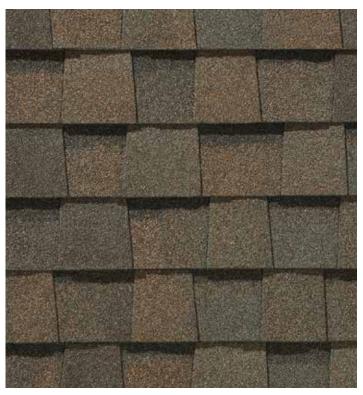

### LANDMARK® COLOR PALETTE

Cobblestone Gray

Georgetown Gray

Weathered Wood

Moiré Black

Heather Blend

Driftwood

Pewter