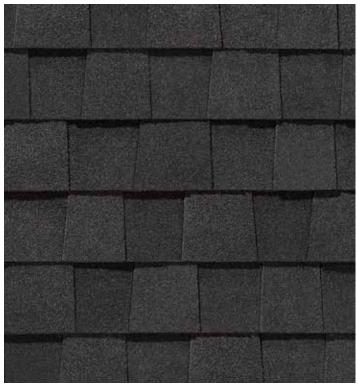

### LANDMARK® COLOR PALETTE

Cobblestone Gray

Georgetown Gray

Weathered Wood

Moiré Black

Heather Blend

Driftwood

Pewter