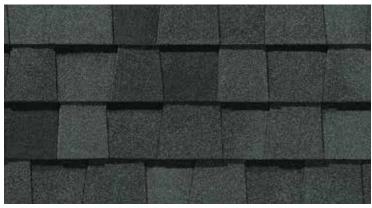

### LANDMARK® COLOR PALETTE

Cobblestone Gray

Georgetown Gray

Weathered Wood

Moiré Black

Heather Blend

Driftwood

Pewter