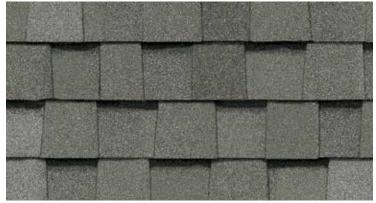

### LANDMARK® COLOR PALETTE

Cobblestone Gray

Georgetown Gray

Weathered Wood

Moiré Black

Heather Blend

Driftwood

Pewter