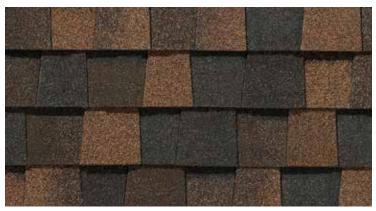

### LANDMARK® COLOR PALETTE

Cobblestone Gray

Georgetown Gray

Weathered Wood

Moiré Black

Heather Blend

Driftwood

Pewter