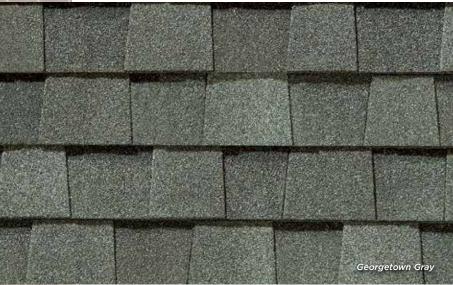

### LANDMARK® COLOR PALETTE

Cobblestone Gray

Georgetown Gray

Weathered Wood

Moiré Black

Heather Blend

Driftwood

Pewter