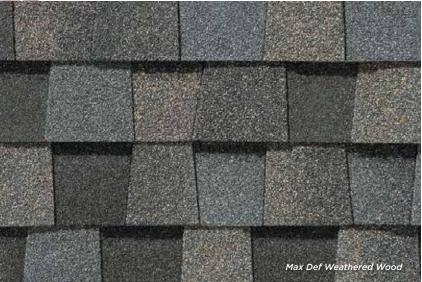

Max Def Coastal Blue

Max Def Colonial Slate

Max Def Pewter

Max Def Shenandoah

Max Def Weathered Wood

Max Def Moiré Black

Max Def Burnt Sienna

#### MAX DEF COLORS

Look deeper. With Max Def, a new dimension is added to shingles with a richer mixture of surface granules. You get a brighter, more vibrant, more dramatic appearance and depth of color. And the natural beauty of your roof shines through.