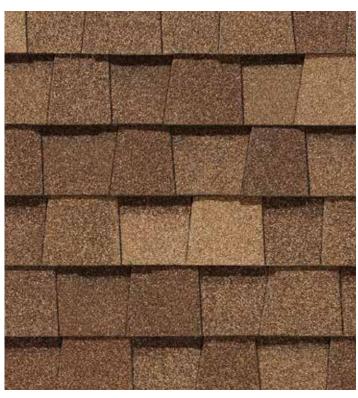

### LANDMARK® COLOR PALETTE

Cobblestone Gray

Georgetown Gray

Weathered Wood

Moiré Black

Heather Blend

Driftwood

Pewter