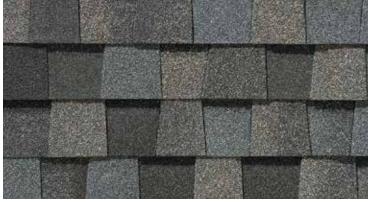

### LANDMARK® COLOR PALETTE

Cobblestone Gray

Georgetown Gray

Weathered Wood

Moiré Black

Heather Blend

Driftwood

Pewter