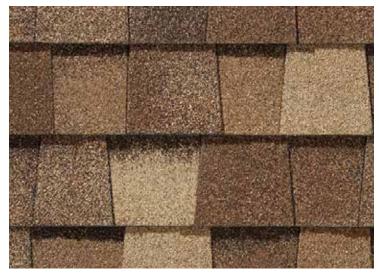

he natural beauty of your roof shines through.

Max Def Red Oak





# **Outstanding Durability**

## NORTHGATE<sup>®</sup> Climate*Flex*<sup>®</sup>

Featuring the latest advances in polymer science, CertainTeed's **Climate***Flex* technology works at a molecular level to make shingles strong and pliable. The rubber-like qualities of the **Climate***Flex* asphalt formula provides each shingle with improved hail resistance, cold-weather flexibility, and granule adhesion than traditional asphalt shingles.

- Highest industry-rated impact protection
- Better pliability and granule adhesion
- Endures weathering and cold-weather extremes





Scan code for more information

### NORTHGATE<sup>®</sup> **Climate***Flex*<sup>®</sup> COLOR PALETTE



Max Def Georgetown Gray



Max Def Moiré Black



Max Def Resawn Shake



Max Def Driftwood



Max Def Espresso



Max Def Weathered Wood



Max Def Heather Blend



Max Def Pewter



Max Def Burnt Sienna

#### MAX DEF COLORS

Look deeper. With Max Def, a new dimension is added to shingles with a richer mixture of surface granules. You get a brighter, more vibrant, more dramatic appearance and depth of color. And the natural beauty of your roof shines through.





# **Top Shelf**

### LANDMARK® PREMIUM

A sophisticated look, brilliantly executed. Our Premium line is engineered to protect, enhance and endure.

- Outclasses ordinary roofing in both appearance and performance
- Tough two-piece laminated fiberglass-based construction
- Features **Max Def** colors for a deeper, richer mixture of surface granules



Scan code for more inform