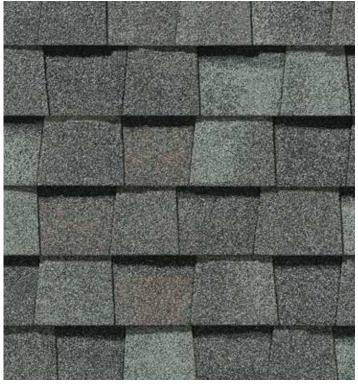

### LANDMARK® COLOR PALETTE

Cobblestone Gray

Georgetown Gray

Weathered Wood

Moiré Black

Heather Blend

Driftwood

Pewter