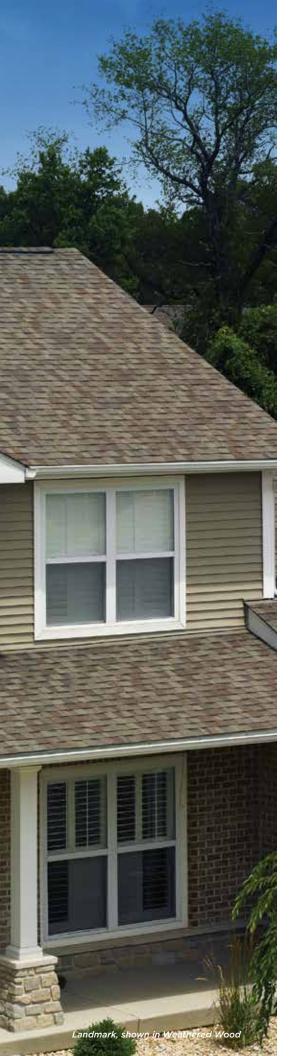

### LANDMARK® COLOR PALETTE

Cobblestone Gray

Georgetown Gray

Weathered Wood

Moiré Black

Heather Blend

Driftwood

Pewter

Resawn Shake

Hunter Green