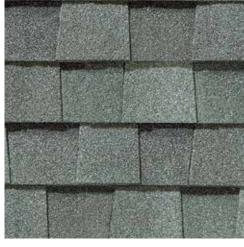

### LANDMARK® PRO

A refined union of vision and value, our PRO line leads its class in optimal performance and variety of color.

- Now classified as UL 2218 Class 3
  Impact Rated
- Engineered to meet professional contractors' exacting specifications
- Available in a wide selection of eye-catching **Max Def** colors
- Outweighs standard laminates to provide greater protection from the elements

Max Def Moiré Black

Scan code for more information