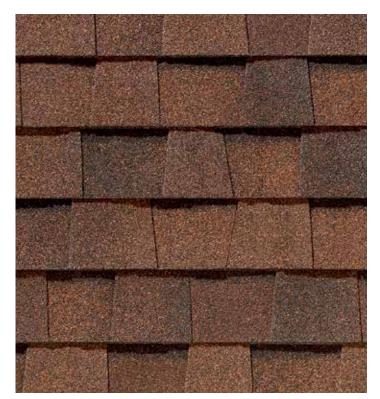

### LANDMARK® PRO COLOR PALETTE

Max Def Cobblestone Gray

Max Def Driftwood

Max Def Espresso

Max Def Resawn Shake

Max Def Georgetown Gray

Max Def Prairie Wood

Max Def Heather Blend

Max Def Coastal Blue

Max Def Colonial Slate

Max Def Pewter

Max Def Shenandoah

Max Def Weathered Wood

Max Def Moiré Black

Max Def Burnt Sienna