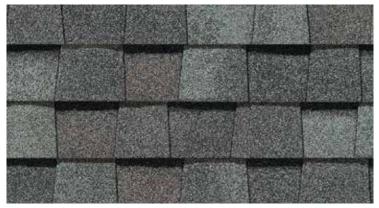

### LANDMARK® COLOR PALETTE

Cobblestone Gray

Georgetown Gray

Weathered Wood

Moiré Black

Heather Blend

Driftwood

Pewter