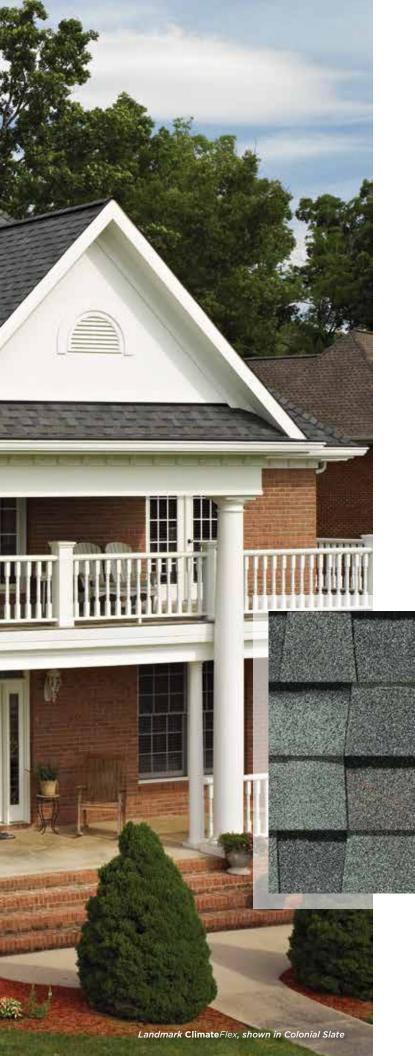

## LANDMARK<sup>®</sup> Climate*F/ex*<sup>®</sup>

Featuring the latest advances in polymer science, CertainTeed's **Climate***Flex* technology works at a molecular level to make shingles strong and pliable. The rubber-like qualities of the **Climate***Flex* asphalt formula provides each shingle with improved hail resistance, cold-weather flexibility and granule adhesion.

- Highest industry-rated impact protection
- Better pliability and granule adhesion
- Endures weathering and cold-weather extremes

Scan code for more information Colonial Slate

### LANDMARK<sup>®</sup> Climate*Flex*<sup>®</sup> COLOR PALETTE

**Colonial Slate** 

Burnt Sienna

Weathered Wood

Resawn Shake

Moiré Black

Heather Blend