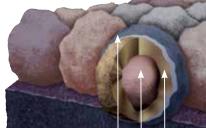

### **Certa**Seal<sup>®</sup>

**Uplift Protection** 

**Certa***Seal*<sup>®</sup> is a fast-activating modified asphalt sealant with a 20-year record of proven performance. Designed to seal shingles together upon installation, it protects roofs from wind uplift and shingle blow-off so that homes stay safe and dry. It's also engineered to remain flexible after installation, unlike harder sealants that can dry out and crack over time.