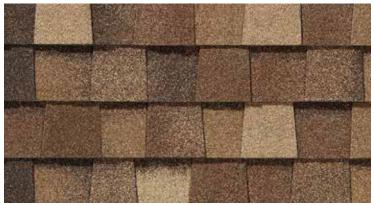

### LANDMARK® COLOR PALETTE

Cobblestone Gray

Georgetown Gray

Weathered Wood

Moiré Black

Heather Blend

Driftwood

Pewter